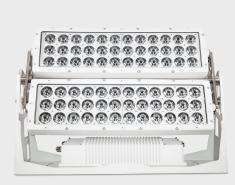

TITAN 472-RGBW is a 72x15 watts multi-chip RGBW, LED city wash. It has excellent color mixing effect, high color saturation, high light efficiency, high illumination, high performance and stability, it is realizable to achieve the perfect color interpretation and ultra-long light casting distance. Optional wireless DMX 512 control, it provides diverse lighting solutions for a variety of large outdoor lighting projects, an ideal lighting fixture for towers, bridges, large venues, integrated commercial building and other large occasions.

**SOURCE** Light source: 72x15 watts multi-chip RGBW

LED life expectancy: 50,000 Hrs Peak Intensity: 525800cd (14°)

**OPTICAL** Optics: 14°, 25°

SYSTEM Light output: 4,500 Lux @ 10m @ 14°

**CONTROL &** Control Protocols: DMX 512 **PROGRAMMING** DMX control channels: 0-100%

Controllable sections: 8
Dimmer: 0% -100%; 16 Bit
Color Mixing: RGBW

**ELECTRICAL** Input Voltage: AC100 - 277V

Max Power: 1200 W Power Factor: > 0.9

**CONNECTIONS** Power connection: 3m cable (input only)