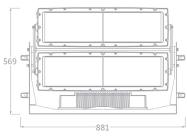

Data connection: 3m cable (input + output)

PHYSICAL Dimensions: 881x252x569 mm

Net Weight: 46 kg

Color: Off - white (Gray, Black Optional)

Housing: Die-cast aluminum

Security: Anti-thunder shock protection design

## **Dimensions**