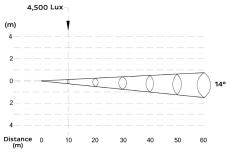

**SOURCE** Light source: 72x15 watts multi-chip RGBW

LED life expectancy: 50,000 Hrs Peak Intensity: 525800cd (14°)

**OPTICAL** Optics: 14°, 25°

SYSTEM Light output: 4,500 Lux @ 10m @ 14°

**CONTROL &** Control Protocols: DMX 512 **PROGRAMMING** DMX control channels: 0-100%

## **Luminous Diagram**