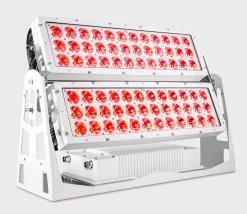

TITAN 472-RGBW is a 72x15 watts multi-chip RGBW, LED city wash. It has excellent color mixing effect, high color saturation, high light efficiency, high illumination, high performance and stability, it is realizable to achieve the perfect color interpretation and ultra-long light casting distance. Optional wireless DMX 512 control, it provides diverse lighting solutions for a variety of large outdoor lighting projects, an ideal lighting fixture for towers, bridges, large venues, integrated commercial building and other large occasions.

**SOURCE** Light source: 72x15 watts multi-chip RGBW

LED life expectancy: 50,000 Hrs Peak Intensity: 525800cd (14°)

**OPTICAL** Optics: 14°, 25°

SYSTEM Light output: 4,500 Lux @ 10m @ 14°

**CONTROL &** Control Protocols: DMX 512 **PROGRAMMING** DMX control channels: 0-100%

Controllable sections: 8
Dimmer: 0% -100%; 16 Bit
Color Mixing: RGBW

**ELECTRICAL** Input Voltage: AC100 - 277V

Max Power: 1200 W Power Factor: > 0.9

**CONNECTIONS** Power connection: 3m cable (input only)